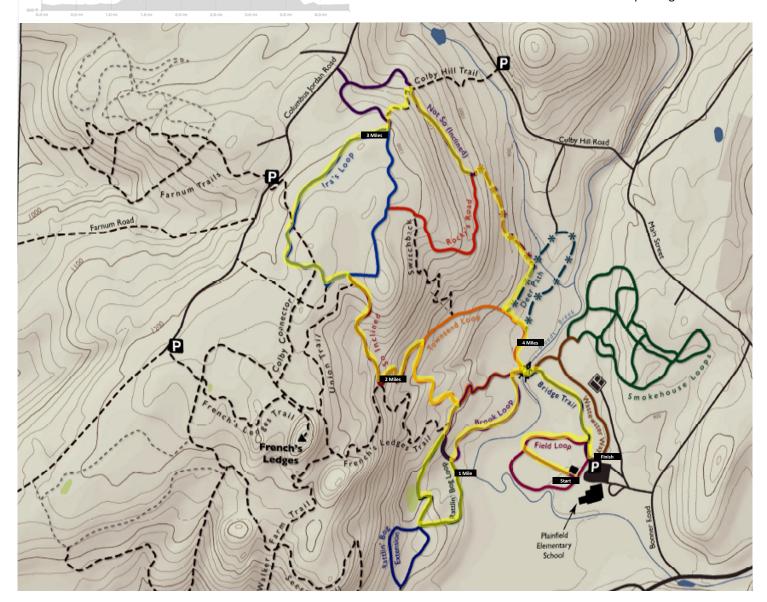

## French's Ledges Trail Race

Strava map

4.41 Miles 486ft Elevation Gain

- 1. Start near shed on field, follow path to end of field.
- 2. Go right on Field Loop.
- 3. Go left on Bridge Trail, follow to bridge.
- 4. Go left on Townsend Loop, then left on Brook Loop.
- Go left on Rattlin' Bog Loop.
- 6. Stay on Rattlin' Bog Loop back to Brook Loop, turn left.
- 7. Go left on Townsend Loop.
- 8. Go left on **So Inclined**.
- 9. Go left on Ira's Loop.
- 10. Go left on Not So (Inclined).
- 11. Go right on Colby Hill Trail.
- 12. Go right on Not So (Inclined).
- 13. Go left on (No Name Trail) \*-\*-\*.
- 14. Go right on **Deer Path**.
- 15. Go left on Townsend Loop.
- 16. Go left on **Bridge Trail**, follow to Finish at edge of dirt parking lot/board containing trail map.

Yellow course line starts and finishes at parking lot.